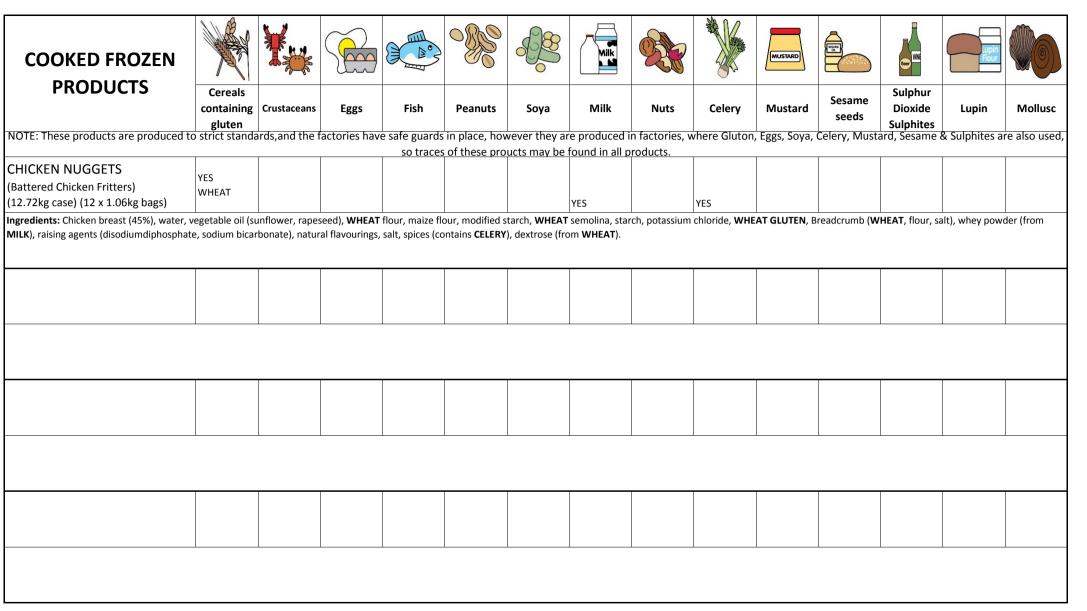

## PRODUCTS SUPPLIED BY CHOICE MEATS CATERING LTD

|                                                                                                                                      |                                         |                       | T                | ľ                 | T                      |                      |                       |                   | ľ               | T                                    | 1                        | ľ                | ľ             |
|--------------------------------------------------------------------------------------------------------------------------------------|-----------------------------------------|-----------------------|------------------|-------------------|------------------------|----------------------|-----------------------|-------------------|-----------------|--------------------------------------|--------------------------|------------------|---------------|
| COOKED FROZEN                                                                                                                        |                                         |                       |                  |                   |                        | Milk                 |                       |                   | MUSTARD         | SSAM                                 | WNE                      | Lupin<br>Flour   |               |
| PRODUCTS                                                                                                                             | Cereals                                 |                       |                  |                   |                        |                      |                       |                   |                 | Sesame                               | Sulphur                  |                  |               |
|                                                                                                                                      | containing Crustaceans                  | Eggs                  | Fish             | Peanuts           | Soya                   | Milk                 | Nuts                  | Celery            | Mustard         | seeds                                | Dioxide                  | Lupin            | Mollusc       |
| NOTE: These products are produced t                                                                                                  | gluten o strict standards.and the f     | actories hav          | e safe guards    | in place, how     | wever they a           | re produced          | in factories. v       | where Gluton      | . Eggs. Sova.   | Celery, Must                         | Sulphites<br>ard. Sesame | & Sulphites a    | re also used. |
| l l l l l l l l l l l l l l l l l l l                                                                                                |                                         | 4000.100.1141         |                  | s of these pro    |                        |                      |                       |                   | , -860, 00 (0)  | <b>C</b> C.C. <b>7</b> , <b>a</b> S. |                          | a carpinicas a   |               |
| CHICKEN BURGERS                                                                                                                      |                                         |                       |                  |                   |                        |                      |                       |                   |                 |                                      |                          |                  |               |
| (Metallica whole muscle)                                                                                                             | YES<br>WHEAT                            |                       |                  |                   |                        |                      |                       |                   |                 |                                      |                          |                  |               |
| (11.52kg case) (12 x 960g bags)                                                                                                      | WILLAI                                  | YES                   |                  |                   |                        | YES                  |                       | YES               | YES             |                                      |                          |                  |               |
| Ingredients: Chicken 50%, Coating (WHEA                                                                                              | <b>T</b> flour, vegetable oil, water, b | readcrumb, ( <b>V</b> | VHEAT flour, s   | alt, yeast), mai  | ze starch, <b>EGG</b>  | albumen, pep         | per, potato sta       | arch, raising ag  | ents (E450, E50 | 00), salt, dried                     | parsley, natur           | al Flavourings ( | (MILK,        |
| MUSTARD), ground white pepper, MILK pagent (E551), emulsifier (E433).                                                                | rotien, <b>MUSTARD</b> flour, stabili   | ser (E461), Co        | lours (E160c, E  | 100), ground r    | ed pepper, <b>CE</b> I | LERY seed), wa       | ater, potato sta      | arch, natural fla | avourings, yeas | t extract pow                        | der, salt, groud         | white pepper,    | anti caking   |
| CHICKEN NUGGETS                                                                                                                      |                                         |                       |                  |                   |                        |                      |                       |                   |                 |                                      |                          |                  |               |
| (Battered Chicken Nuggets)                                                                                                           | YES<br>WHEAT                            |                       |                  |                   |                        |                      |                       |                   |                 |                                      |                          |                  |               |
| (12kg case) (12 x 1kg bags)                                                                                                          | WHEAT                                   |                       |                  |                   |                        | YES                  |                       | YES               |                 |                                      |                          |                  |               |
| agents (E450,E500), <b>MILK</b> fat concentrate<br>Stabilizer (E450,E451)                                                            | (palm oil <b>LACTOSE, MILK</b> prote    | ein), dextrose,       | onion powder     | , garlic powder   | r, spice extract       | (paprika), who       | ey powder ( <b>MI</b> | LK protein, LAC   | CTOSE), yeast,  | vegetable oil (                      | sunflower), Fla          | vouring enhan    | cer (E621),   |
| CHICKEN SELECTS 1kg bag                                                                                                              | VEC                                     |                       |                  |                   |                        |                      |                       |                   |                 |                                      |                          |                  |               |
| (Southern Fried Chicken                                                                                                              | YES<br>WHEAT                            |                       |                  |                   |                        |                      |                       |                   |                 |                                      |                          |                  |               |
| Specials 10kg box)                                                                                                                   |                                         |                       |                  |                   |                        |                      |                       |                   |                 |                                      |                          |                  |               |
| Ingredients: Chicken breast meat (47%), w<br>Rusk (WHEAT flour, water, salt), modified<br>acid, onion powder. (E450,E500), Anti Caki | starch, pepper, raising agents          | (disodium dipl        | nosphate, sodi   | um hydrogen c     | •                      | -                    |                       | -                 | ,               |                                      |                          | -                |               |
| CHICKEN GOUJONS                                                                                                                      | YES                                     |                       |                  |                   |                        |                      |                       |                   |                 |                                      |                          |                  |               |
| (Battered whole muscle Goujon)                                                                                                       | WHEAT                                   |                       |                  |                   |                        |                      |                       |                   |                 |                                      |                          |                  |               |
| (10kg case) (5 x 2kg)                                                                                                                |                                         |                       |                  |                   |                        | YES                  |                       |                   |                 |                                      |                          |                  |               |
| Ingredients: Chicken breast (66%), water, regulator calcium phosphate.                                                               | WHEAT flour, maize flour, mod           | dified maize st       | arch, rice floui | r, rapeseed oil,  | salt, dried skir       | mmed <b>MILK</b> , R | aising agents (       | sodium carbon     | ates, diphosph  | ates), Stabilise                     | ers (diphospha           | tes, triphospha  | tes), Acidity |
| CHICKEN BURGERS                                                                                                                      |                                         |                       |                  |                   |                        |                      |                       |                   |                 |                                      |                          |                  |               |
| (Southern Fried Fillets)                                                                                                             | YES                                     |                       |                  |                   |                        |                      |                       |                   |                 |                                      |                          |                  |               |
| (10kg case) (10 x 1kg bags)                                                                                                          | WHEAT                                   |                       |                  |                   |                        |                      |                       |                   |                 |                                      |                          |                  |               |
| Ingredients: Chicken (71%), WHEAT flour,                                                                                             | water, vegetable oil, breadcru          | mbs (WHEAT            | flour, yeast, sa | ılt), maize flour | , WHEAT stard          | h, salt, spices,     | yeast extract,        | onion powder,     | bay leaf, colou | ır (paprike ext                      | ract), garlic po         | wder, black pe   | pper extract. |